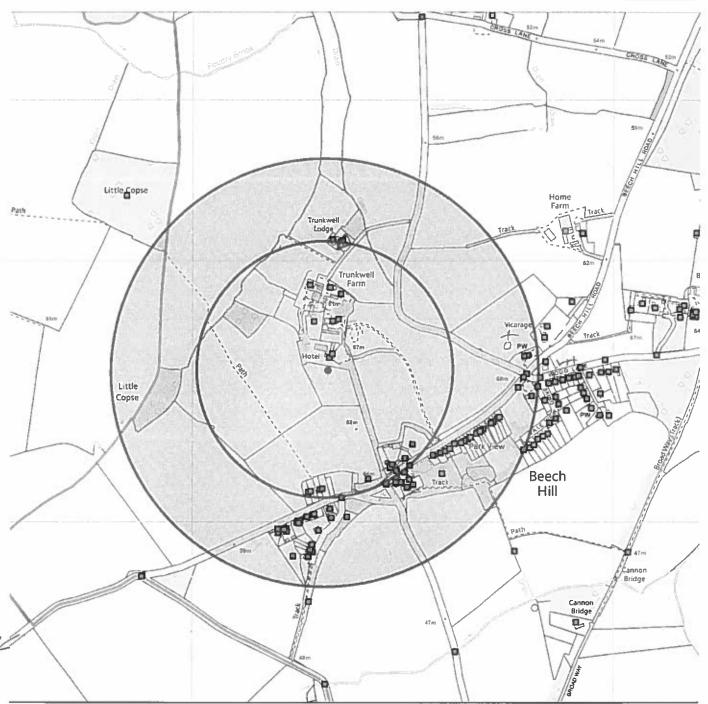

## MAP2

## 300m and 500m radius from Trunkwell House

## **Map Centre Coordinates:**

Reproduced from the Ordnance Survey map with the permission of the Controller of Her Majesty's Stationery Office © Crown Copyright 2003.

Unauthorised reproduction infringes Crown Copyright and may lead to prosecution or civil proceedings.

|   | Scale 1:8631 |     |     |     |  |  |  |  |
|---|--------------|-----|-----|-----|--|--|--|--|
| m | 110          | 220 | 330 | 440 |  |  |  |  |

|  | Scale : | 1:8031 |
|--|---------|--------|
|  |         |        |
|  |         |        |